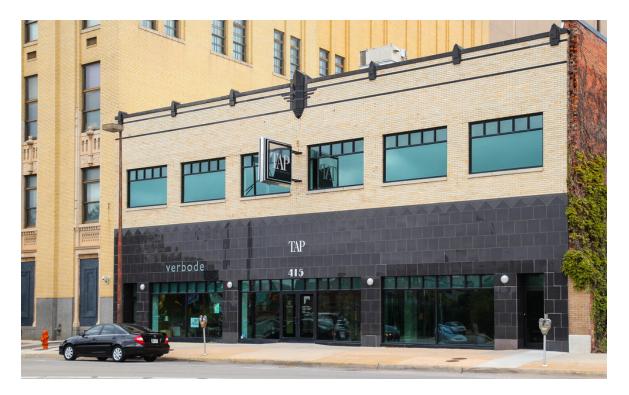

#### PROPERTY OVERVIEW

| Available SF:<br>Lease Rate: | 11,500 SF<br>\$15.50 SF/YR | 415 N Broadway is prominently situated at the south west corner of 4th and<br>Broadway. The original structure was erected in 1930, and while updated to<br>modern standards, the ownership has been careful to maintain the historical<br>feel of the building. The 11,500 square feet of available space is topped by a<br>trestle roof. There are no load bearing columns impeding the layout of the<br>floor plate, and a company will find the 14 foot height to the trusses as well as<br>the large amount of natural light from the east side of the building provide a<br>very spacious feel. Executive parking can be made available at the building, as<br>well as an opportunity for a company to brand the building with signage. |
|------------------------------|----------------------------|-----------------------------------------------------------------------------------------------------------------------------------------------------------------------------------------------------------------------------------------------------------------------------------------------------------------------------------------------------------------------------------------------------------------------------------------------------------------------------------------------------------------------------------------------------------------------------------------------------------------------------------------------------------------------------------------------------------------------------------------------|
| Lease Type:                  | NNN                        | <ul> <li>PROPERTY HIGHLIGHTS</li> <li>Executive parking available</li> <li>Trestle roof, 14' height to trusses, 23' to peak of barreled vault</li> </ul>                                                                                                                                                                                                                                                                                                                                                                                                                                                                                                                                                                                      |
| Building Size:               | 20,516 SF                  | <ul><li>Located at the corner of 4th and Broadway</li><li>Building signage available</li><li>Flexible floor layout</li></ul>                                                                                                                                                                                                                                                                                                                                                                                                                                                                                                                                                                                                                  |